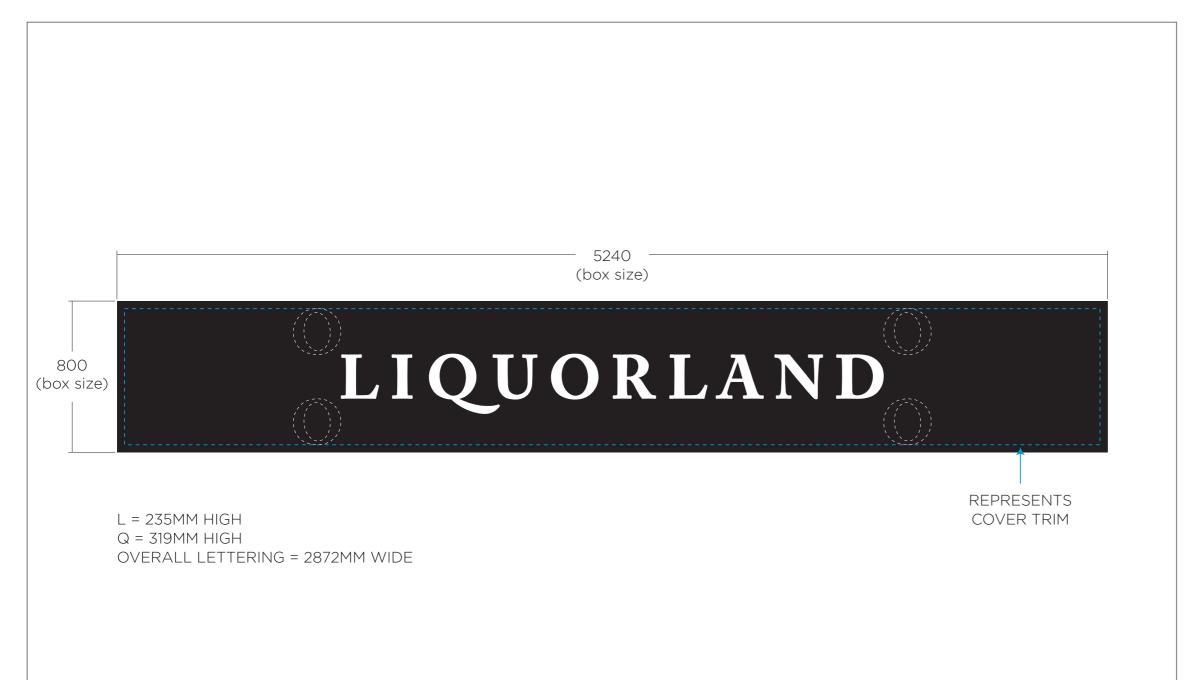

## LL-LBOX-2, LL-LBOX-3 & LL-FLPNL-4

Proposed

See following pages for signage details

Liquorland (Australia) Pty Ltd

PROJECT Black & White Signage Rebrand

FILE NAME 3562\_Young\_Signcraft\_VER01\_External Council DA Pack

### LL-LBOX-2

### Wall Mounted Lightbox

#### Existing

Single sided lightbox in very concerning condition

A brand new sign is required as the existing sign can no longer be serviced

#### **Proposed**

New single sided lightbox with internal LEDs and opal acrylic face

Matt black vinyl with the lettering weeded out to show opal face behind