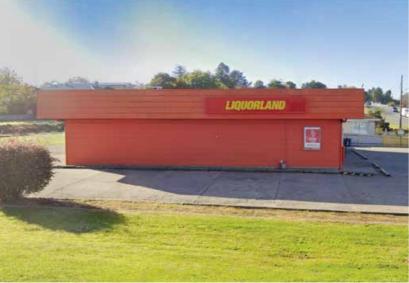

### LL-FLPNL-4

### Flat Panel Sign

#### Existing

No existing wall signage

#### **Proposed**

2mm NCM aluminium flat panels

Digital print on white self-adhesive vinyl with matt laminate, with print to wrap panel edges

#### Installation

Mechanically fix new sign

Paiting of building BY BUILDER

Posters to be removed / supplied / reinstated BY BUILDER

CLIENT Liquorland (Australia) Pty Ltd PROJECT Black & White Signage Rebrand