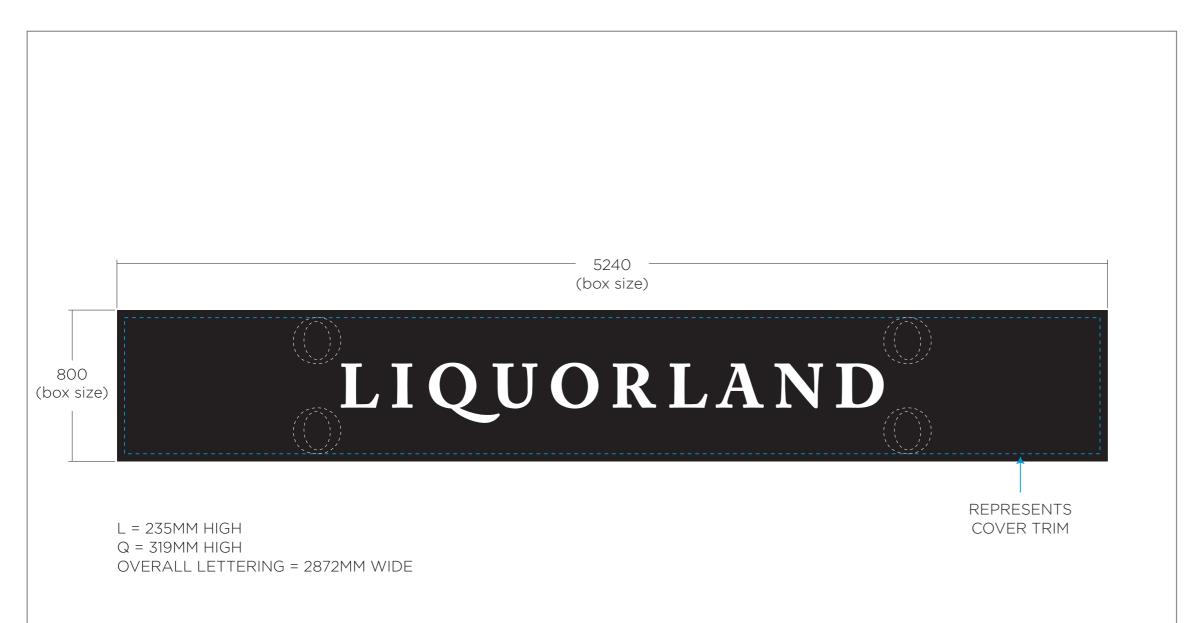

## LL-LBOX-2, LL-LBOX-3 & LL-FLPNL-4

Proposed

See following pages for signage details

Liquorland (Australia) Pty Ltd

PROJECT Black & White Signage Rebrand

FILE NAME 3562\_Young\_Signcraft\_VER01\_External Council DA Pack

### LL-LBOX-2

### Wall Mounted Lightbox

#### **Proposed**

New single sided lightbox with internal LEDs and opal acrylic face

Matt black vinyl with the lettering weeded out to show opal face behind