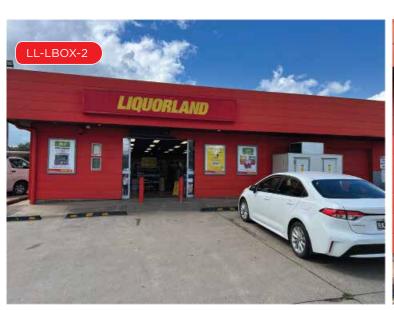

### **Liquorland Young**

# Existing Site Conditions

CLIENT Liquorland (Australia) Pty Ltd
PROJECT Black & White Signage Rebrand

 ${\sf FILE\ NAME\ 3562\_Young\_Signcraft\_VER01\_External\ Council\ DA\ Pack}$ 

FILE PATH LIQU-NSW-YOUNG-2023>DESIGN

# Existing Site Conditions

Liquorland (Australia) Pty Ltd PROJECT Black & White Signage Rebrand FILE NAME 3562\_Young\_Signcraft\_VER01\_External Council DA Pack

FILE PATH LIQU-NSW-YOUNG-2023>DESIGN

DATE 05/07/2024 DRAWN BY

### LL-LBOX-2

### Wall Mounted Lightbox

#### Existing

Single sided lightbox in very concerning condition

A brand new sign is required as the existing sign can no longer be serviced