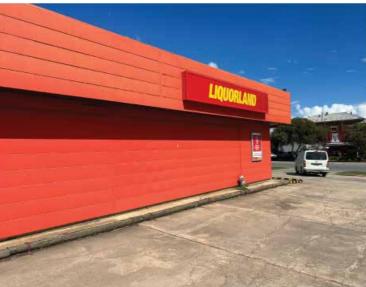

### LL-LBOX-3

### Wall Mounted Lightbox

#### Existing

Single sided lightbox in very concerning condition

A brand new sign is required as the existing sign can no longer be serviced

#### **Proposed**

New single sided lightbox with internal LEDs and opal acrylic face

Matt black vinyl with the lettering weeded out to show opal face behind