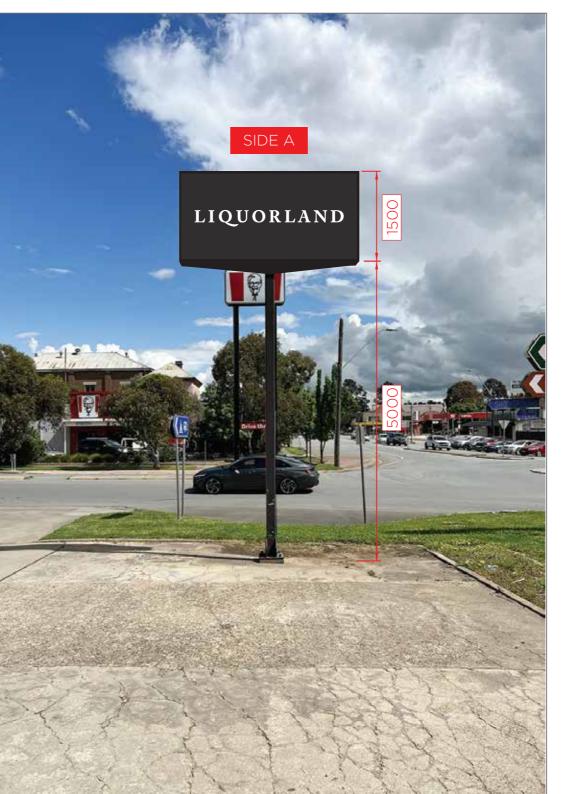

### LL-PYL-1

### Pylon Mounted Lightbox

Proposed

#### **Existing**

Double sided lightbox in very concerning condition

A brand new sign is required as the existing sign can no longer be serviced

#### **Proposed**

New three-sided lightbox with internal LEDs and opal acrylic faces

New pole with baseplate/connecting plate (structural engineering is required to ascertain if existing pole can be reused)

Matt black vinyl with the lettering weeded out to show opal faces behind

#### Installation

Remove existing signage

Mechanically fix new sign

See mechanical / structural drawing for more details

Existing

DRAWN BY

REVISION

PAGE