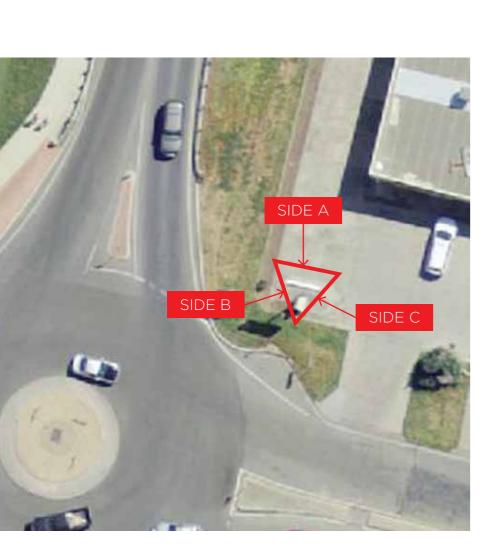

### **Signage Locations**

### Young - Store # 3562

15 Lovell Street Young NSW 2594

LL-PYL-1 - Pylon Mounted Lightbox

LL-LBOX-2 - Wall Mounted Lightbox

LL-LBOX-3 - Wall Mounted Lightbox

LL-FLPNL-4 - Flat Panel Sign

Boundary

X Illuminated Sign

X Non-Illuminated Sign

O 20

CLIENT Liquorland (Australia) Pty Ltd

PROJECT Black & White Signage Rebrand

----

FILE NAME 3562\_Young\_Signcraft\_VER01\_External Council DA Pack

FILE PATH LIQU-NSW-YOUNG-2023>DESIGN

### LL-PYL-1

### Pylon Mounted Lightbox

Proposed

### Pylon Mounted Lightbox