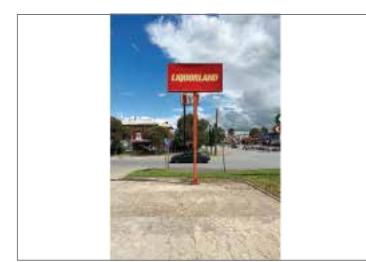

### LL-PYL-1

### Pylon Mounted Lightbox

Proposed

#### **Existing**

Double sided lightbox in very concerning condition

A brand new sign is required as the existing sign can no longer be serviced

#### **Proposed**

New three-sided lightbox with internal LEDs and opal acrylic faces

New pole with baseplate/connecting plate (structural engineering is required to ascertain if existing pole can be reused)

Matt black vinyl with the lettering weeded out to show opal faces behind

#### Installation

Remove existing signage

Mechanically fix new sign

See mechanical / structural drawing for more details

Existing

DRAWN BY

REVISION

PAGE