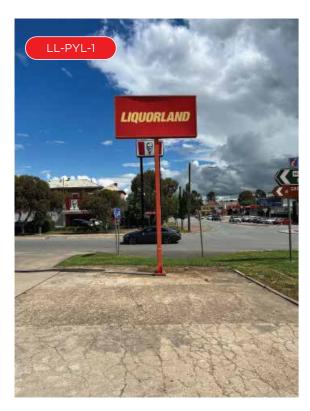

### LL-PYL-1

### Pylon Mounted Lightbox

Proposed

#### **Existing**

Double sided lightbox in very concerning condition

A brand new sign is required as the existing sign can no longer be serviced

### Pylon Mounted Lightbox

#### Existing

Double sided lightbox in very concerning condition

A brand new sign is required as the existing sign can no longer be serviced