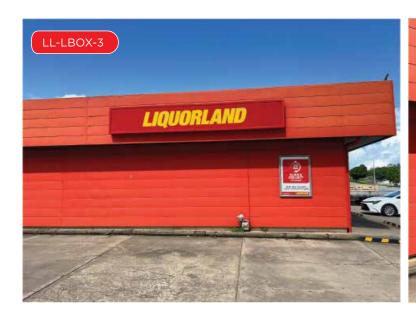

### LL-LBOX-3

### Wall Mounted Lightbox

#### Existing

Single sided lightbox in very concerning condition

A brand new sign is required as the existing sign can no longer be serviced

#### **Proposed**

New single sided lightbox with internal LEDs and opal acrylic face

Matt black vinyl with the lettering weeded out to show opal face behind