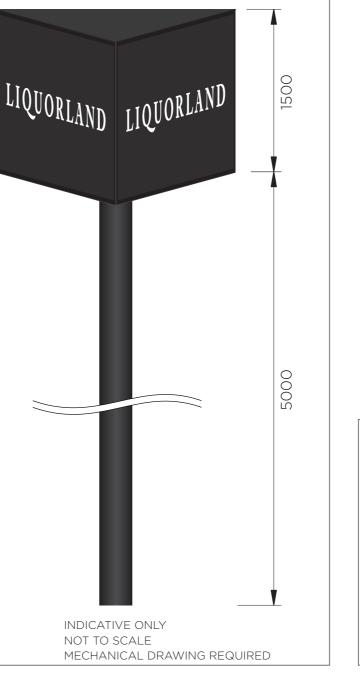

#### Installation

Remove existing signage

Mechanically fix new sign

See mechanical / structural drawing for more details

Scale 1:20

L = 204MM HIGH Q = 276MM HIGH

OVERALL LETTERING = 2485MM WIDE

1500

(box size)

CLIENT Liquorland (Australia) Pty Ltd
PROJECT Black & White Signage Rebrand

3000 (box size)

LIQUORLAND

x 3 sides

FILE NAME 3562\_Young\_Signcraft\_VER01\_External Council DA Pack

FILE PATH LIQU-NSW-YOUNG-2023>DESIGN

REPRESENTS COVER TRIM

> DATE 05/07/2024

Black

Opal

DRAWN BY

SC

Y REVISION

01