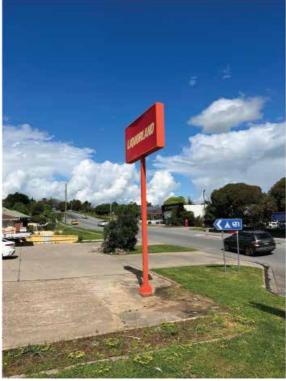

### LL-PYL-1

### Pylon Mounted Lightbox

Proposed

#### **Existing**

Double sided lightbox in very concerning condition

A brand new sign is required as the existing sign can no longer be serviced

### Pylon Mounted Lightbox

#### Existing

Double sided lightbox in very concerning condition

A brand new sign is required as the existing sign can no longer be serviced