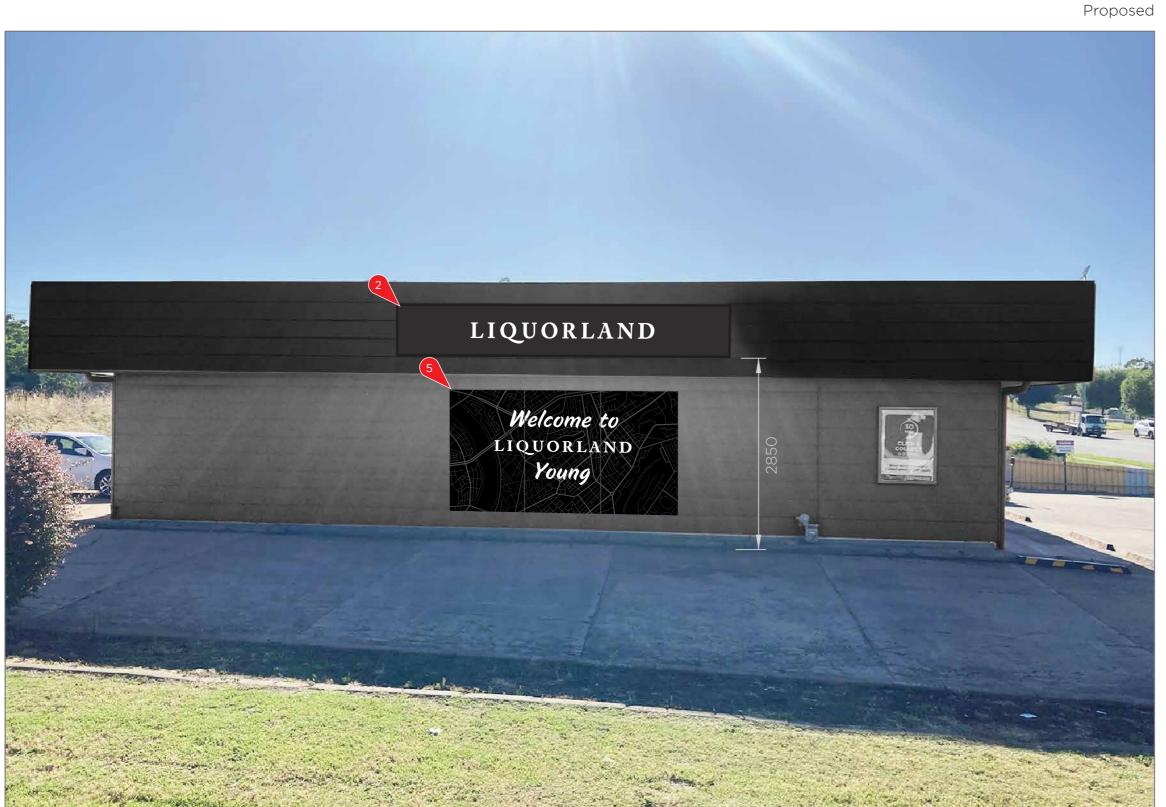

## LL-LBOX-2, LL-LBOX-3 & LL-FLPNL-4

Proposed

See following pages for signage details

Liquorland (Australia) Pty Ltd

PROJECT Black & White Signage Rebrand

FILE NAME 3562\_Young\_Signcraft\_VER01\_External Council DA Pack

### LL-LBOX-2

### Wall Mounted Lightbox

#### **Proposed**

New single sided lightbox with internal LEDs and opal acrylic face

Matt black vinyl with the lettering weeded out to show opal face behind

### LL-FLPNL-4

### Flat Panel Sign

#### **Proposed**

2mm NCM aluminium flat panels

Digital print on white self-adhesive vinyl with matt laminate, with print to wrap panel edges