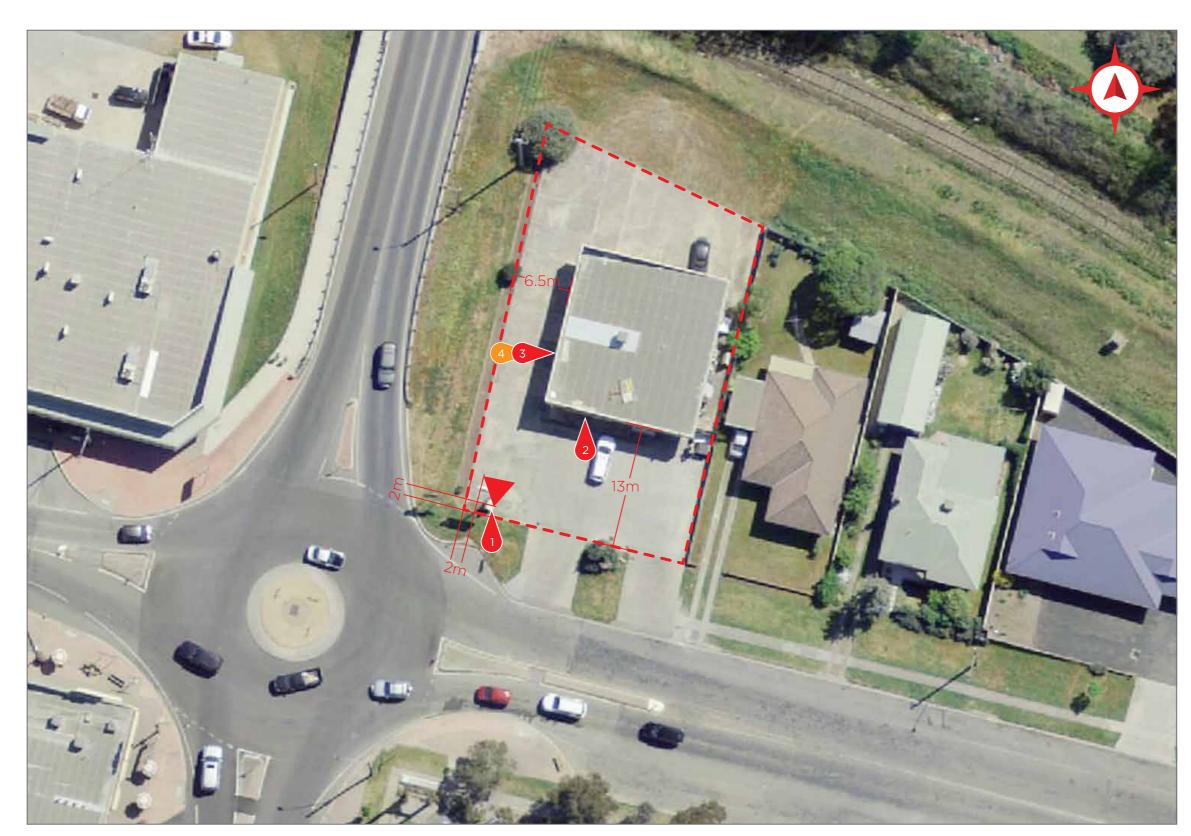

### **Signage Locations**

### Young - Store # 3562

15 Lovell Street Young NSW 2594

LL-PYL-1 - Pylon Mounted Lightbox

LL-LBOX-2 - Wall Mounted Lightbox

LL-LBOX-3 - Wall Mounted Lightbox

LL-FLPNL-4 - Flat Panel Sign

Boundary

X Illuminated Sign

X Non-Illuminated Sign

O 20

CLIENT Liquorland (Australia) Pty Ltd

PROJECT Black & White Signage Rebrand

----

FILE NAME 3562\_Young\_Signcraft\_VER01\_External Council DA Pack

FILE PATH LIQU-NSW-YOUNG-2023>DESIGN