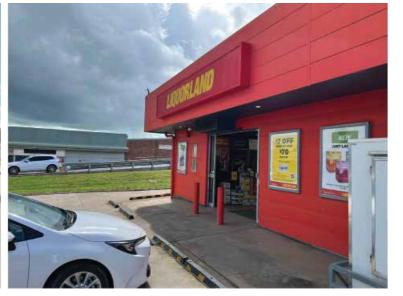

### **Liquorland Young**

# Existing Site Conditions

CLIENT Liquorland (Australia) Pty Ltd
PROJECT Black & White Signage Rebrand

 ${\sf FILE\ NAME\ 3562\_Young\_Signcraft\_VER01\_External\ Council\ DA\ Pack}$ 

FILE PATH LIQU-NSW-YOUNG-2023>DESIGN

# Existing Site Conditions

Liquorland (Australia) Pty Ltd PROJECT Black & White Signage Rebrand FILE NAME 3562\_Young\_Signcraft\_VER01\_External Council DA Pack

FILE PATH LIQU-NSW-YOUNG-2023>DESIGN

DATE 05/07/2024 DRAWN BY

### LL-LBOX-3

### Wall Mounted Lightbox

#### Existing

Single sided lightbox in very concerning condition

A brand new sign is required as the existing sign can no longer be serviced