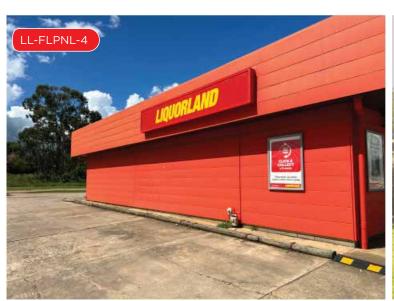

### LL-FLPNL-4

### Flat Panel Sign

#### Existing

No existing wall signage

#### **Proposed**

2mm NCM aluminium flat panels

Digital print on white self-adhesive vinyl with matt laminate, with print to wrap panel edges

#### Installation

Mechanically fix new sign

Paiting of building BY BUILDER

Posters to be removed / supplied / reinstated BY BUILDER

Existing

DATE 05/07/2024 DRAWN BY

SC

REVISION