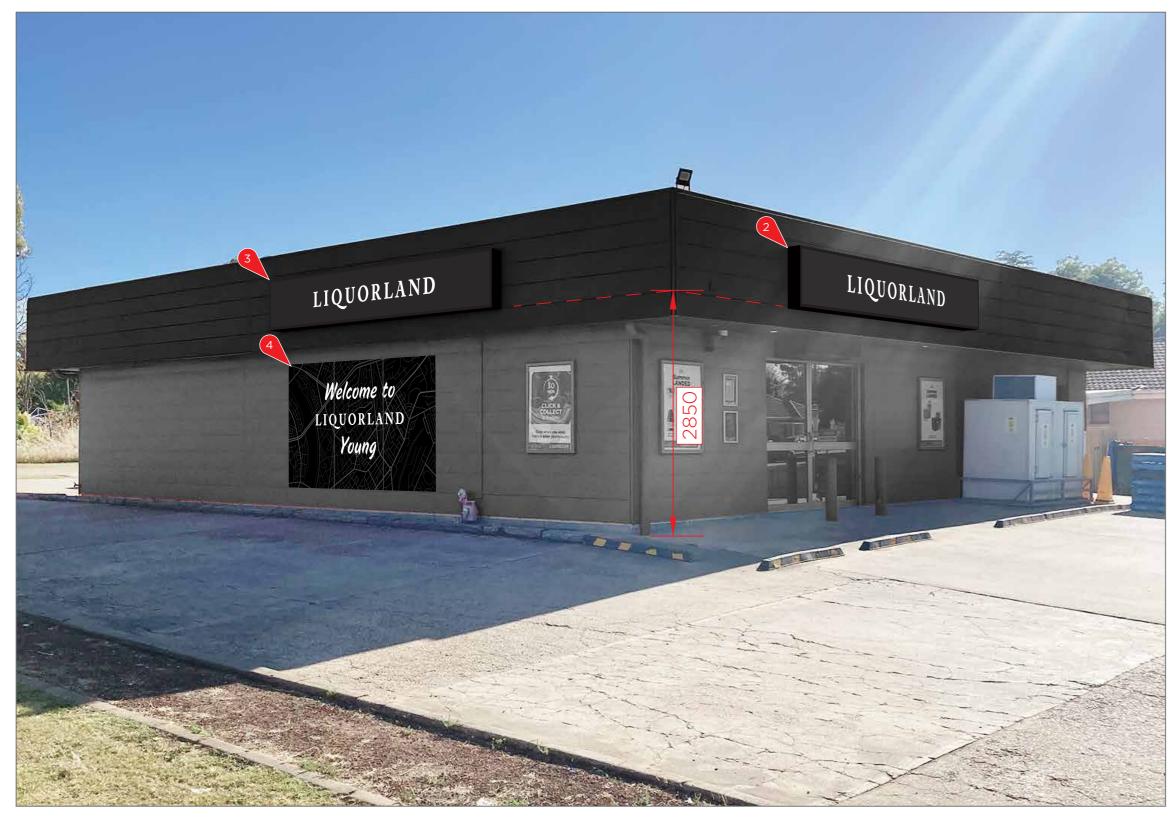

### **Signage Locations**

### Young - Store # 3562

15 Lovell Street Young NSW 2594

LL-PYL-1 - Pylon Mounted Lightbox

LL-LBOX-2 - Wall Mounted Lightbox

LL-LBOX-3 - Wall Mounted Lightbox

LL-FLPNL-4 - Flat Panel Sign

Boundary

X Illuminated Sign

X Non-Illuminated Sign

O 20

CLIENT Liquorland (Australia) Pty Ltd

PROJECT Black & White Signage Rebrand

----

FILE NAME 3562\_Young\_Signcraft\_VER01\_External Council DA Pack

FILE PATH LIQU-NSW-YOUNG-2023>DESIGN