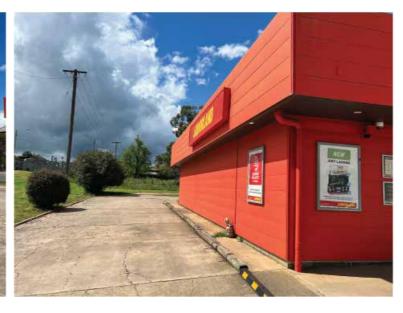

### LL-LBOX-3

### Wall Mounted Lightbox

#### Existing

Single sided lightbox in very concerning condition

A brand new sign is required as the existing sign can no longer be serviced

#### **Proposed**

New single sided lightbox with internal LEDs and opal acrylic face

Matt black vinyl with the lettering weeded out to show opal face behind