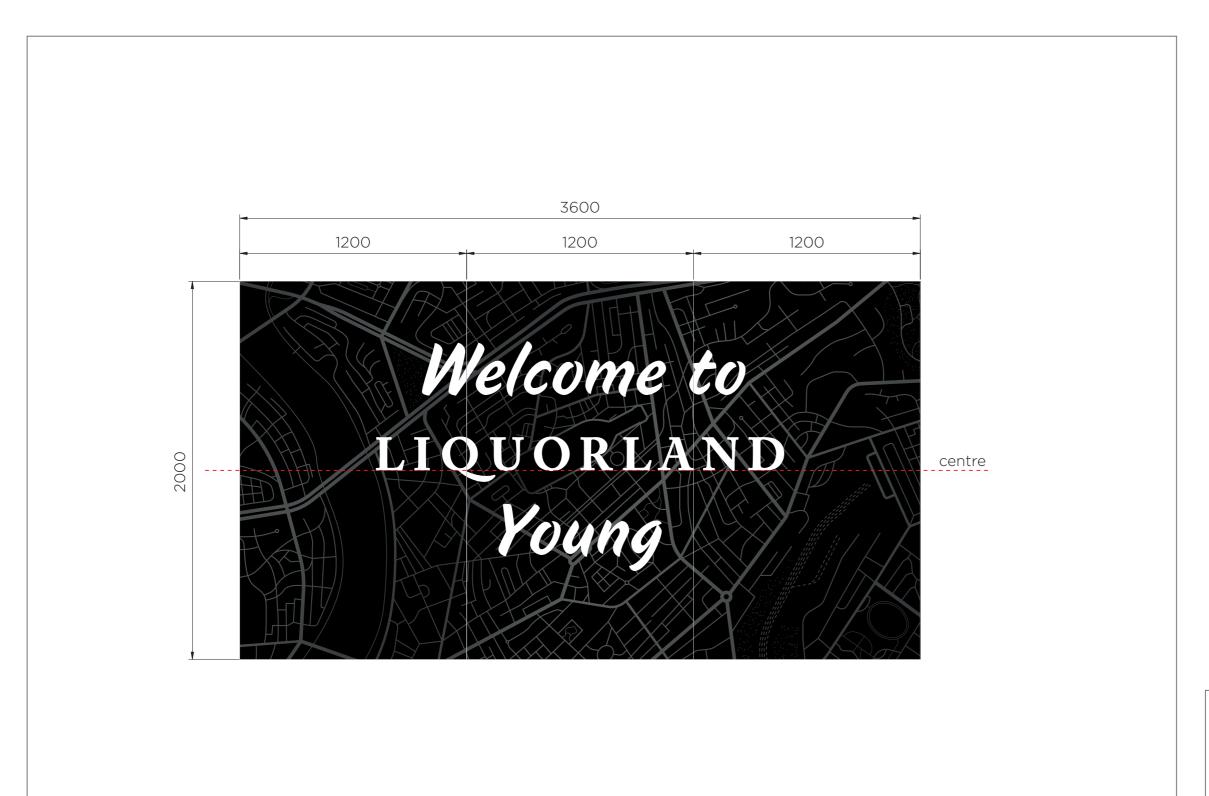

## LL-LBOX-2, LL-LBOX-3 & LL-FLPNL-4

Proposed

See following pages for signage details

Liquorland (Australia) Pty Ltd

PROJECT Black & White Signage Rebrand

FILE NAME 3562\_Young\_Signcraft\_VER01\_External Council DA Pack

### LL-FLPNL-4

### Flat Panel Sign

#### **Proposed**

2mm NCM aluminium flat panels

Digital print on white self-adhesive vinyl with matt laminate, with print to wrap panel edges